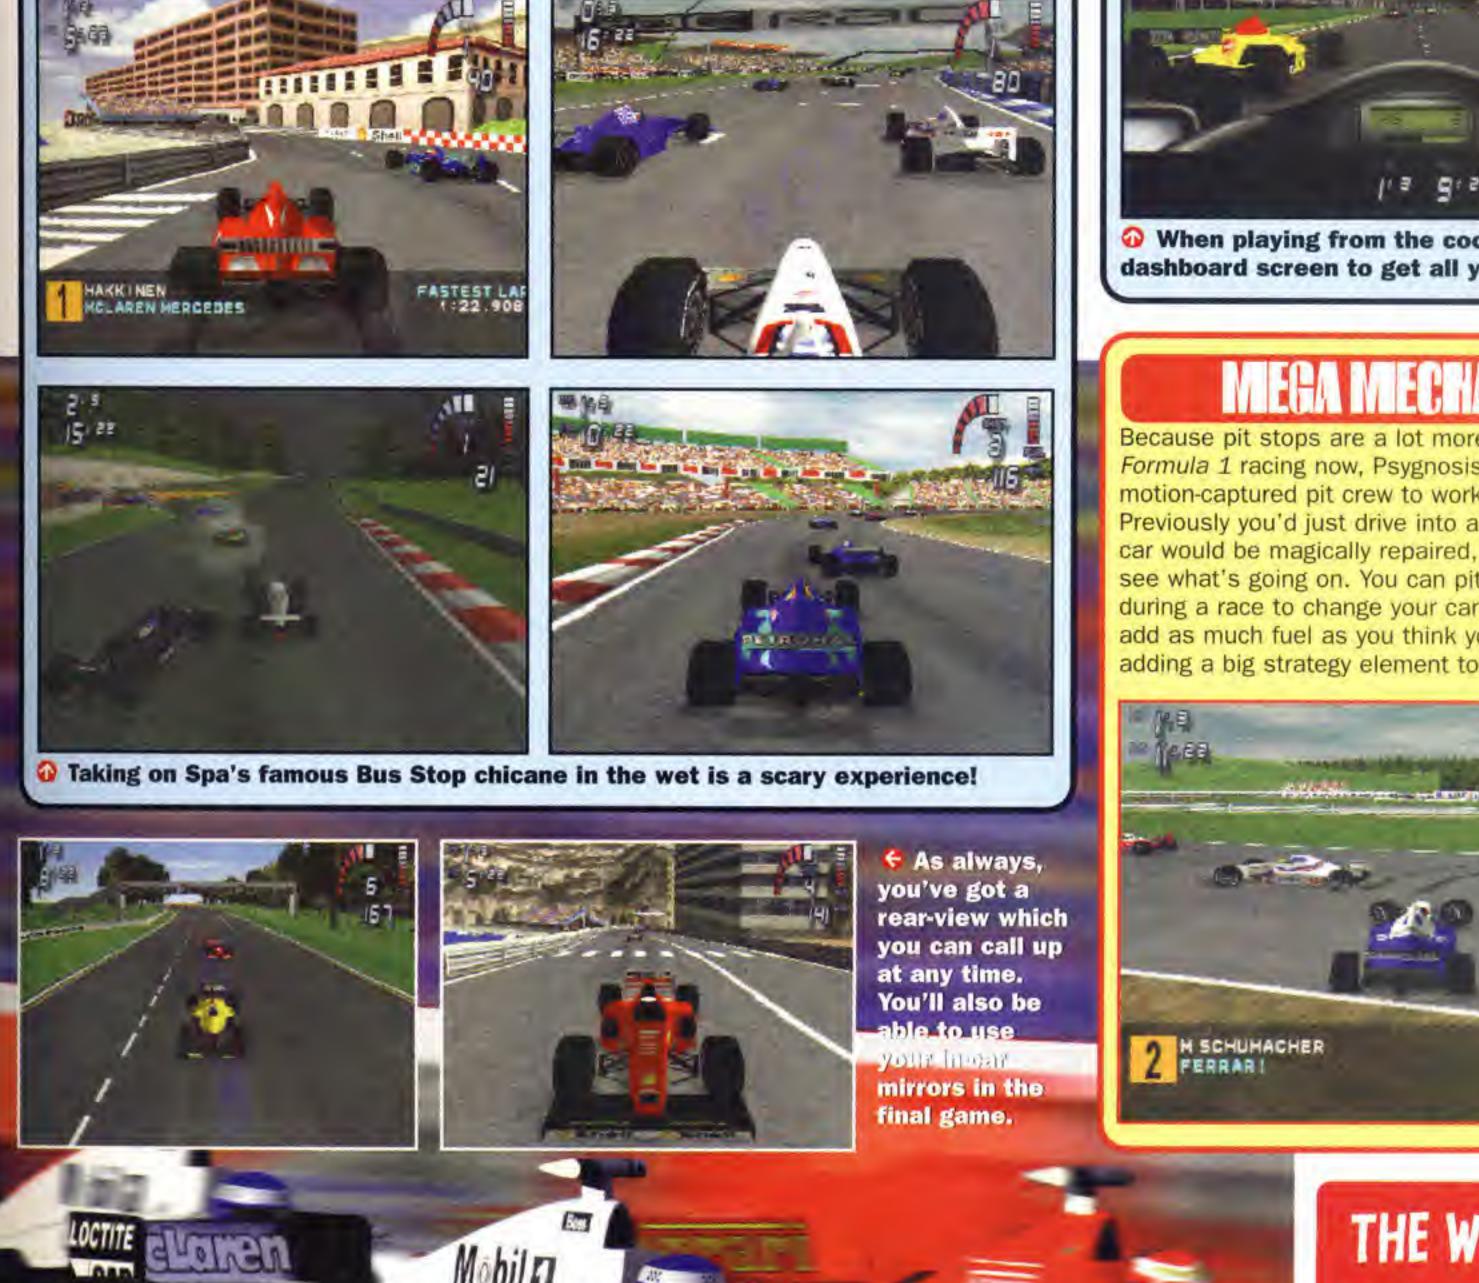

### Creep up from behind, a quick Long fights can get quite cut, and no long fight is needed. messy. There's a lot of blood!

ayStation

sygnosis's previous PlayStation Formula 1 games have been massive, and they're planning on Formula 1 '98 being even bigger! A new team called Visual Sciences has built a new game engine from scratch, giving the game a very different look from the previous games, which were coded by **Bizarre Creations. Having the official** license for the 1998 Formula 1 season means that it has all the real courses, drivers and cars, plus the rule changes which have been put in place in real life. Here's how it's coming along.

As they've done with the last two Formula 1 games, Psygnosis are going to use their official license to

Getting bored of watching Mika Hakkinen zoom to victory every race? Here's your chance to do something about it.

the max. This means that you'll get all the real courses used this season in accurate detail, all the real cars and sponsors (except for the tobacco companies), and all the real drivers.

As you can tell from the race order here, the drivers all act like their real-life counterparts.

### 1-11-5

The new cockpit view is very different from the last game's. Instead of having your driver's arms in front of you, it's possible to see the dashboard read-outs inside the cockpit, as well as the front wheels moving as you drive. Although it's hard to see what's going on from this view, it makes everything feel a lot faster and more exciting than the standard "behind the car" views.